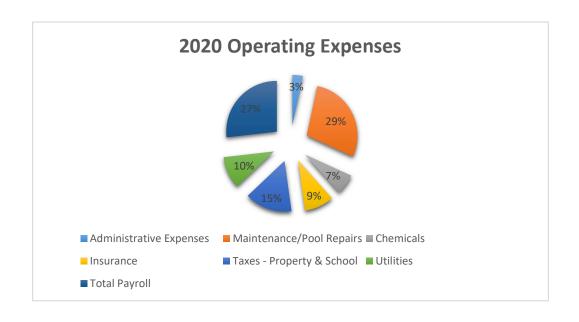

## **2020 FINANCIAL REVIEW**

|                           | 2020   | 2019    | % Change |
|---------------------------|--------|---------|----------|
|                           |        |         |          |
| Guest Fees                | 1,000  | 7,593   | -86.83%  |
| Party Income              | -      | 1,706   | -100.00% |
| Swim Lessons              | -      | 1,700   | -100.00% |
| Membership Dues           | 58,700 | 68,094  | -13.80%  |
| Stock Purchase            | 900    | 2,250   | -60.00%  |
| Miscellaneious Income     | 7      | 60      | -88.23%  |
| Fundraising Income        | 2,104  | 1,336   | 57.48%   |
| Grant Income              | 10,000 | -       | 100.00%  |
| Net Snack Bar Sales       | -      | 3,163   | -100.00% |
| Revenue                   | 72,711 | 85,902  |          |
|                           |        |         |          |
| Administrative Expenses   | 2,411  | 3,560   | -32.27%  |
| Maintenance/Pool Repairs  | 20,732 | 5,542   | 274.08%  |
| Chemicals                 | 4,825  | 6,055   | -20.31%  |
| Insurance                 | 6,802  | 10,391  | -34.54%  |
| Taxes - Property & School | 11,021 | 11,021  | 0.00%    |
| Utilities                 | 7,445  | 9,240   | -19.42%  |
| Total Payroll             | 19,519 | 47,111  | -58.57%  |
| Expenses                  | 72,756 | 92,920  |          |
|                           |        |         |          |
| Net Income                | (45)   | (7,018) |          |